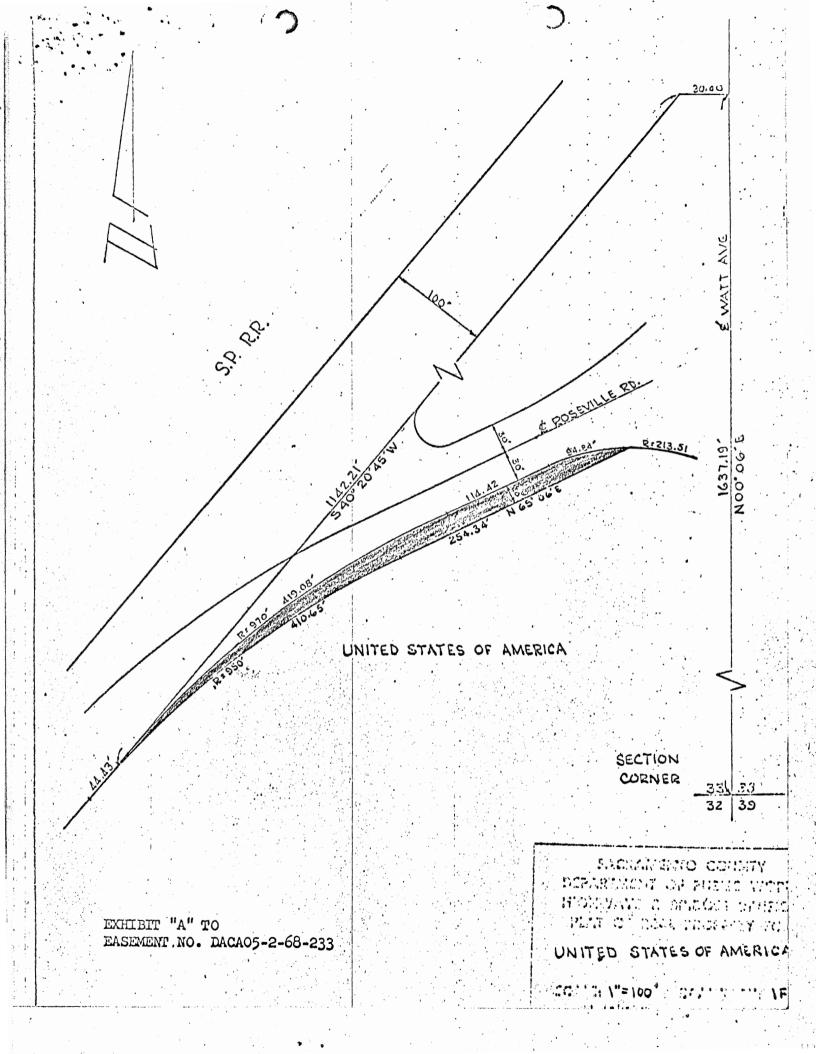

All that certain real property situate in the County of Sacramento State of California, particularly described as follows:

All that portion of Lot 70 as shown on the official "Plat of Oakdale" filed in the office of the County Recorder of Sacramento County, May 6, 1913, in Book 14 of Maps, Map No. 15, more particularly described as follows:

Commencing at the common corner of Sections 32, 33, 38 and 39 of Rancho Del Paso; thence from said Section corner North 0° 06' East 1637.19 feet along the centerline of Watt Avenue; thence North 89° 54' West 30.00 feet; thence South 40° 20' 45" West 1186.64 feet to the point of beginning for the property herein described; thence from said point of beginning northeasterly along the arc of a curve, said curve having a radius of 950.00 feet, an arc length of 410.65 feet; thence North 65° 06' East 254.34 feet to a point on the existing right of way, said right of way being a curve having a radius of 213.51 feet; thence northwesterly along said 213.51 feet radius right of way curve an arc length of 94.84 feet to a point of tangency; thence South 65° 06' West 114.42 feet; thence southwesterly along the arc of a curve, said curve having a radius of 970.00 feet, an arc length of 419.08 feet; thence South 40° 20' 45" West 44.43 feet to the point of beginning, and containing 0.184 acre, more or less.

EXHIBIT "B" TO EASEMENT DACAO5-2-68-233