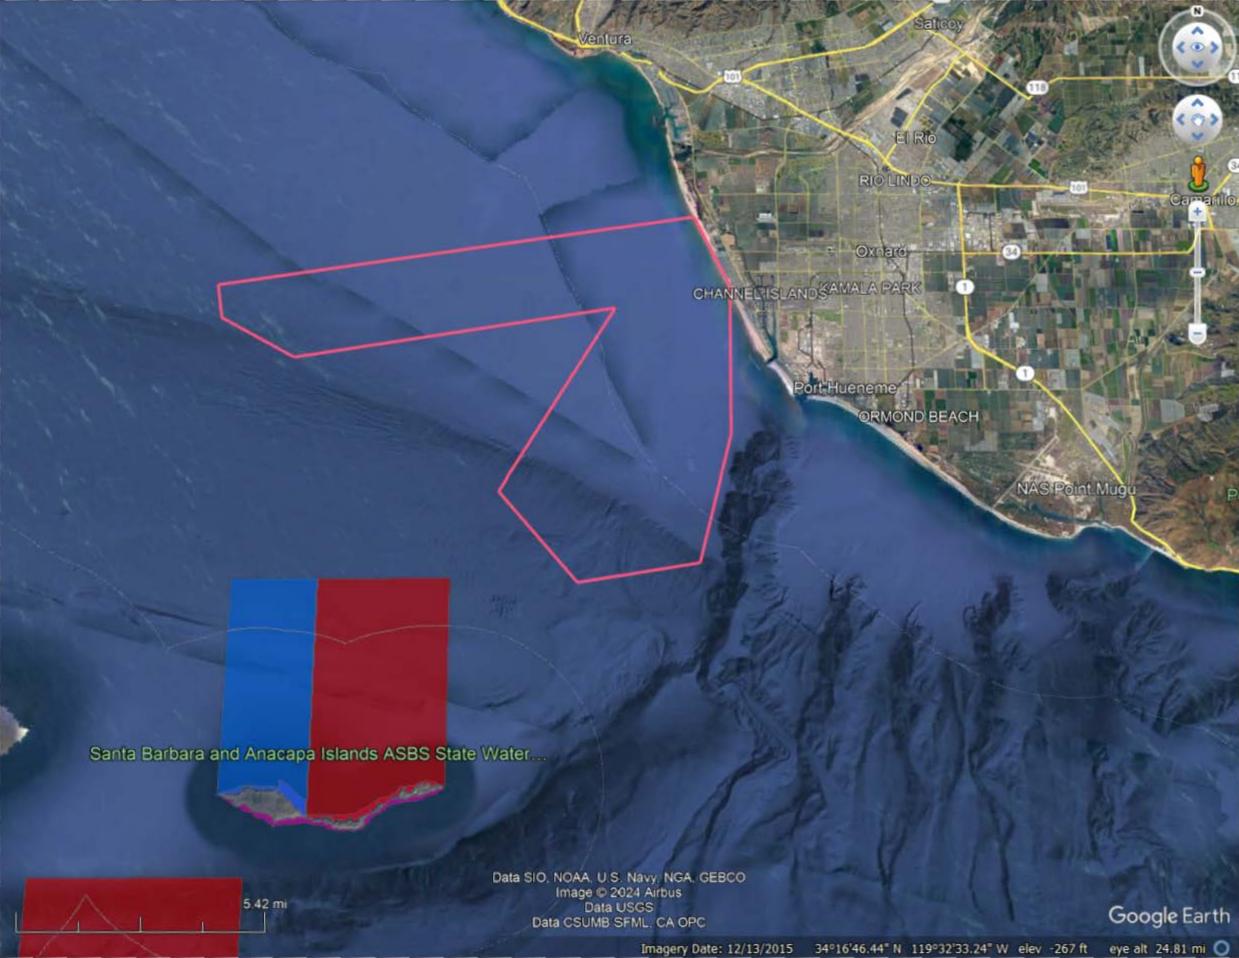

| Equipment type                                                                                     | Safety zone                                   |
|----------------------------------------------------------------------------------------------------|-----------------------------------------------|
|                                                                                                    |                                               |
|                                                                                                    |                                               |
|                                                                                                    |                                               |
| Section 7: Pinniped Haul-Out Sites, Marine I<br>Permits/Authorizations. Please provide answ        | • • • • • • • • • • • • • • • • • • • •       |
| Are there pinniped haul-out sites within on near location of and distance to the haul-out site(s). | •                                             |
| No.                                                                                                |                                               |
|                                                                                                    |                                               |
|                                                                                                    |                                               |
|                                                                                                    |                                               |
|                                                                                                    |                                               |
|                                                                                                    |                                               |
|                                                                                                    |                                               |
| Are there MPAs within or near the survey area? distance to the MPA(s).                             | ? If yes, please provide the location of and  |
| Yes.                                                                                               |                                               |
| Anacapa Island SMR, SMCA. Approximately                                                            | 1.89 miles to the southwest of closest survey |
| boundary.                                                                                          |                                               |
|                                                                                                    |                                               |
|                                                                                                    |                                               |
|                                                                                                    |                                               |
|                                                                                                    |                                               |