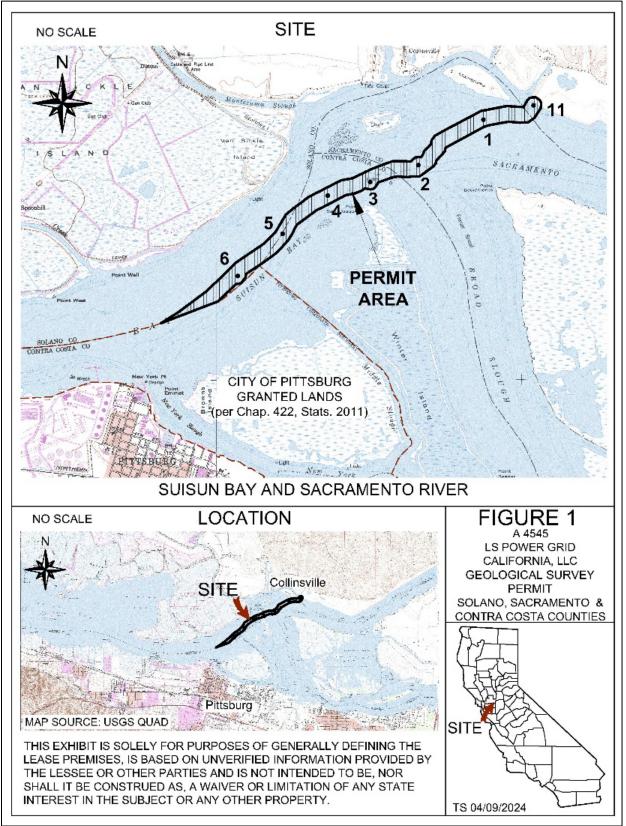

## AREA, LAND TYPE, AND LOCATION:

Sovereign land, Assessor's Parcel Number 0090-18-0220 in Solano County and Assessor's Parcel Number 085-010-012-4 in Contra Costa County, located within the Sacramento-San Joaquin Delta in the northern greater San Francisco Bay Area, Solano, Sacramento, and Contra Costa counties, Section 22, Township 2 and 3 North, Range 1 East, Mount Diablo Baseline & Meridian (as shown in Figure 1 and Table 1, below).

Figure 1. Permit Area (Site and Location)

| Boring | <b>Boring Method</b> | Township | Range | Section | Latitude    | Longitude     |  |  |
|--------|----------------------|----------|-------|---------|-------------|---------------|--|--|
| ID     |                      |          |       |         |             |               |  |  |
| 1      | Rotary               | 03N      | 01E   | 00      | 38.06968569 | -121.83951014 |  |  |
| 2      | Rotary               | 03N      | 01E   | 00      | 38.06477618 | -121.84840604 |  |  |
| 3      | Rotary               | 03N      | 01E   | 00      | 38.06296038 | -121.85498254 |  |  |
| 4      | Rotary               | 03N      | 01E   | 00      | 38.06149554 | -121.86076564 |  |  |
| 5      | Rotary               | 03N      | 01E   | 00      | 38.05737567 | -121.86694543 |  |  |
| 6      | Rotary               | 02N      | 01E   | 00      | 38.05283236 | -121.87307184 |  |  |
| 11     | Rotary               | 03N      | 01E   | 00      | 38.07122683 | -121.83265134 |  |  |

### Table 1. Boring Locations