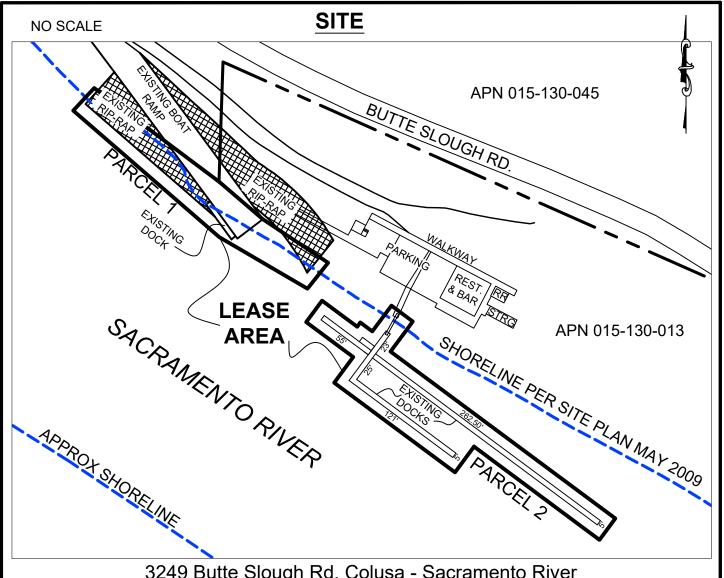

#### AREA, LAND TYPE, AND LOCATION:

0.3561 acres of State sovereign land in the Sacramento River, adjacent to 3249 Butte Slough Road, near Colusa, Colusa County.

## **EXHIBIT:**

A. Site and Location Map

This Exhibit is solely for purposes of generally defining the lease premises, is based on unverified information provided by the Lessee or other parties and is not intended to be, nor shall it be construed as, a waiver or limitation of any State interest in the subject or any other property.

## **Exhibit A**

PRC 3933 **BUTTE CREEK FARMS** APN 015-130-013,045 **GENERAL LEASE -COMMERCIAL USE** COLUSA COUNTY