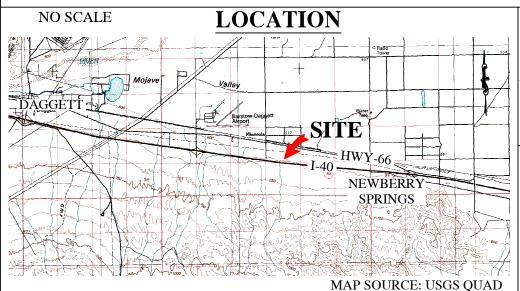

## AREA, LAND TYPE, AND LOCATION:

8.08 acres, more or less, of State indemnity school land in portions of Section 26 and 27, Township 9 North, Range 2 East, SBM, near Newberry Springs, San Bernardino County.

## **Exhibit A**

PRC 7526.2
PACIFIC GAS & ELECTRIC
APN 0521-042-10 & 0521-092-08
GENERAL LEASE RIGHT-OF-WAY USE
SAN BERNARDINO COUNTY