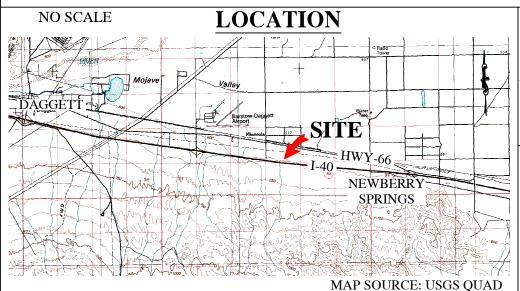

## AREA, LAND TYPE, AND LOCATION:

8.08 acres, more or less, of State indemnity school land in portions of Section 26 and 27, Township 9 North, Range 2 East, SBM, near Newberry Springs, San Bernardino County.

#### **EXHIBIT:**

A. Site and Location Map

# This Exhibit is solely for purposes of generally defining the lease premises, is based on unverified information provided by the Lessee or other parties and is not intended to be, nor shall it be construed as, a waiver or limitation of any State interest in the subject or any other property.

## **Exhibit A**

PRC 7526.2
PACIFIC GAS & ELECTRIC
APN 0521-042-10 & 0521-092-08
GENERAL LEASE RIGHT-OF-WAY USE
SAN BERNARDINO COUNTY