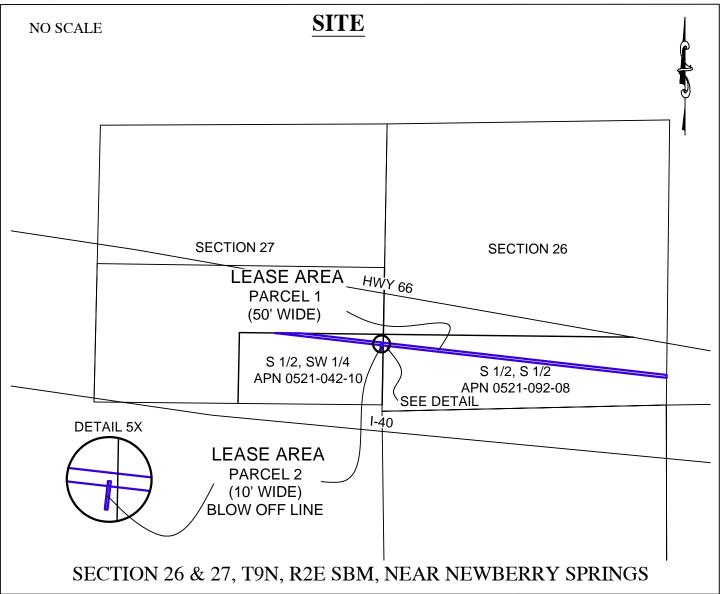

## AREA, LAND TYPE, AND LOCATION:

8.08 acres, more or less, of State indemnity school land in portions of Section 26 and 27, Township 9 North, Range 2 East, SBM, near Newberry Springs, San Bernardino County.

### **AUTHORIZED USE:**

Operation, use and maintenance for an existing 34-inch-diameter high pressure gas transmission line, known as Line 300A, blow-off line, and communication line.

## **Exhibit A**

PRC 7526.2
PACIFIC GAS & ELECTRIC
APN 0521-042-10 & 0521-092-08
GENERAL LEASE RIGHT-OF-WAY USE
SAN BERNARDINO COUNTY